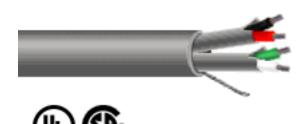

## **Description:**

Each Conductor Stranded Tinned Copper, Polypropylene Insulation, Twisted into Pairs (Black with Red and Green with White). Each Pair Aluminum Polyester Shielded with Stranded Tinned Copper Common Drain Wire, Overall Gray PVC Jacket.

## **Specifications:**

UL Listed, NEC Type CM, 75°C CSA Certified PCC FT-4 Suggested working voltage - 300V

| WEICO<br>NO. | NO. OF<br>PAIRS | NO. OF<br>CONDUCTORS | NOM. JACKET<br>THICKNESS (INCHES) | NOM. O.D.<br>(IN) |
|--------------|-----------------|----------------------|-----------------------------------|-------------------|
|              |                 | 22 - Stranded (7/30) |                                   |                   |
| 8004         | 2               | 4                    | .020                              | .165              |